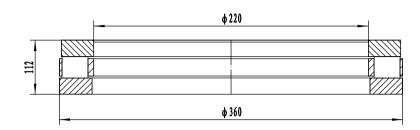

- 1 rated load: Cr= 2450 kN; Cor= 8500 kN
- 2 Heat treatment according to the current standards

| 07     | cage         |  |     | brass                     |                                                                                                                                                                |      |         |
|--------|--------------|--|-----|---------------------------|----------------------------------------------------------------------------------------------------------------------------------------------------------------|------|---------|
| 04     | steel roller |  |     | steel GCr15-GB/T18254     |                                                                                                                                                                |      |         |
| 02     | shaft washer |  |     | steel GCr15SiMn-GB/T18254 |                                                                                                                                                                |      |         |
| 01     | house washer |  |     | steel GCr15SiMn-GB/T18254 |                                                                                                                                                                |      |         |
| Serial | Name         |  | Qt; | y Material                | weight                                                                                                                                                         | (kg) | 49.0 KG |
|        |              |  |     |                           | 358109 C                                                                                                                                                       |      |         |
|        |              |  |     | Thrust roller bearing     | Add: D1805, No. 3 Lianmeng road, Luoyang, Henan, China.<br>Postal: 471003<br>Phone: +86-379-68611678<br>Far: +86-379-68611679<br>B mail: sales@jcb-bearing.com |      |         |
|        |              |  |     |                           | Luoyang Jiecheng Bearing Technology Co., Ltd                                                                                                                   |      |         |